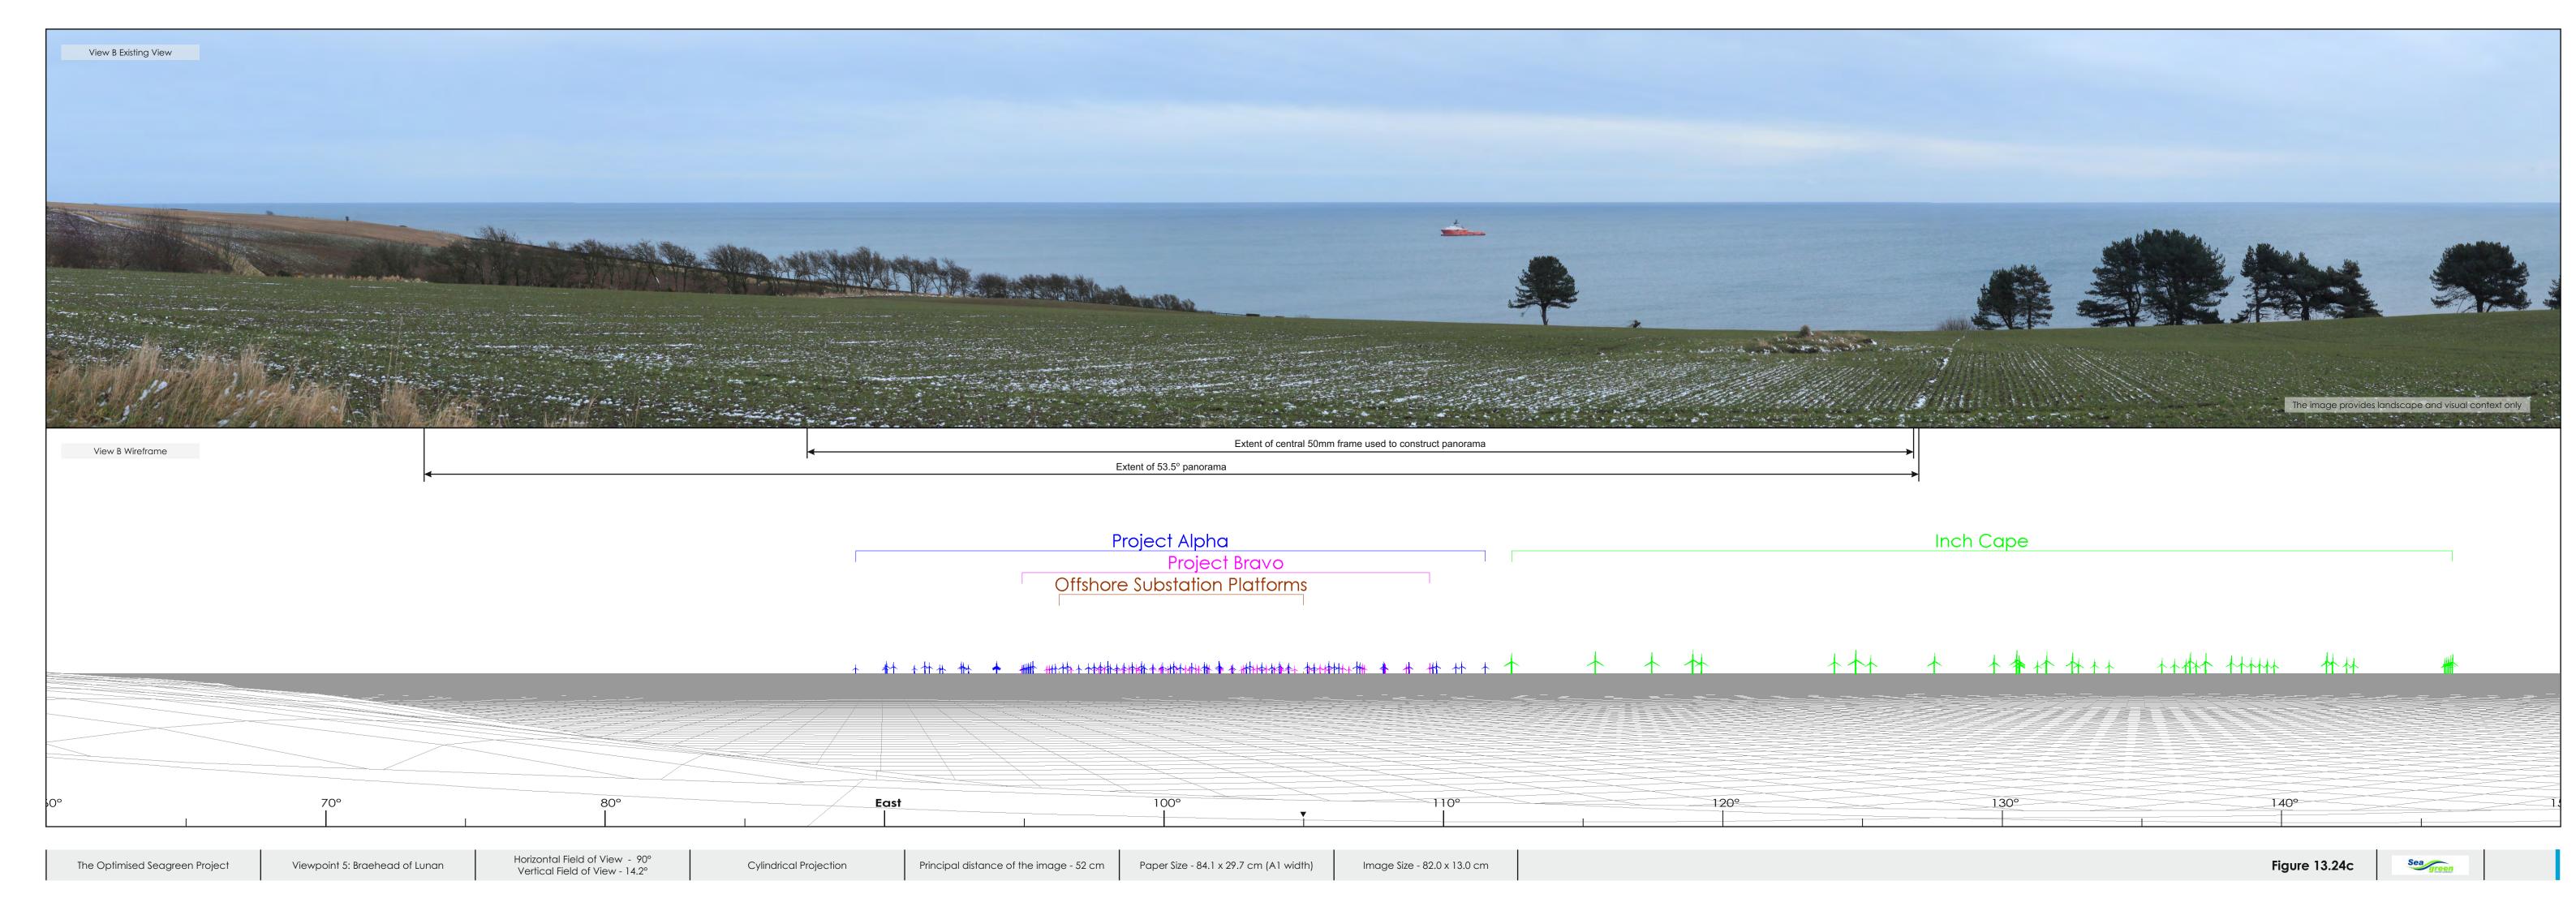

## Predicted Visibility, Distance and Direction

Number of Turbine Tips Visible\*

Number of Turbine Hubs Visible

Distance to Nearest Turbine

Direction to Site Centre

120

120

36.2 km

95°

- Project Alpha
- Project Bravo
- Neart na Gaoithe (layout variation 54 turbines- max 126m hub, 208m tip)
- Inch Cape (layout variation 40 turbines max 176m hub, 291m tip)
- Kincardine (consented 7 turbines, max 105m hub, 191m tip)
- Onshore wind farm in planning
- Consented onshore wind farm
- Operational onshore wind farm