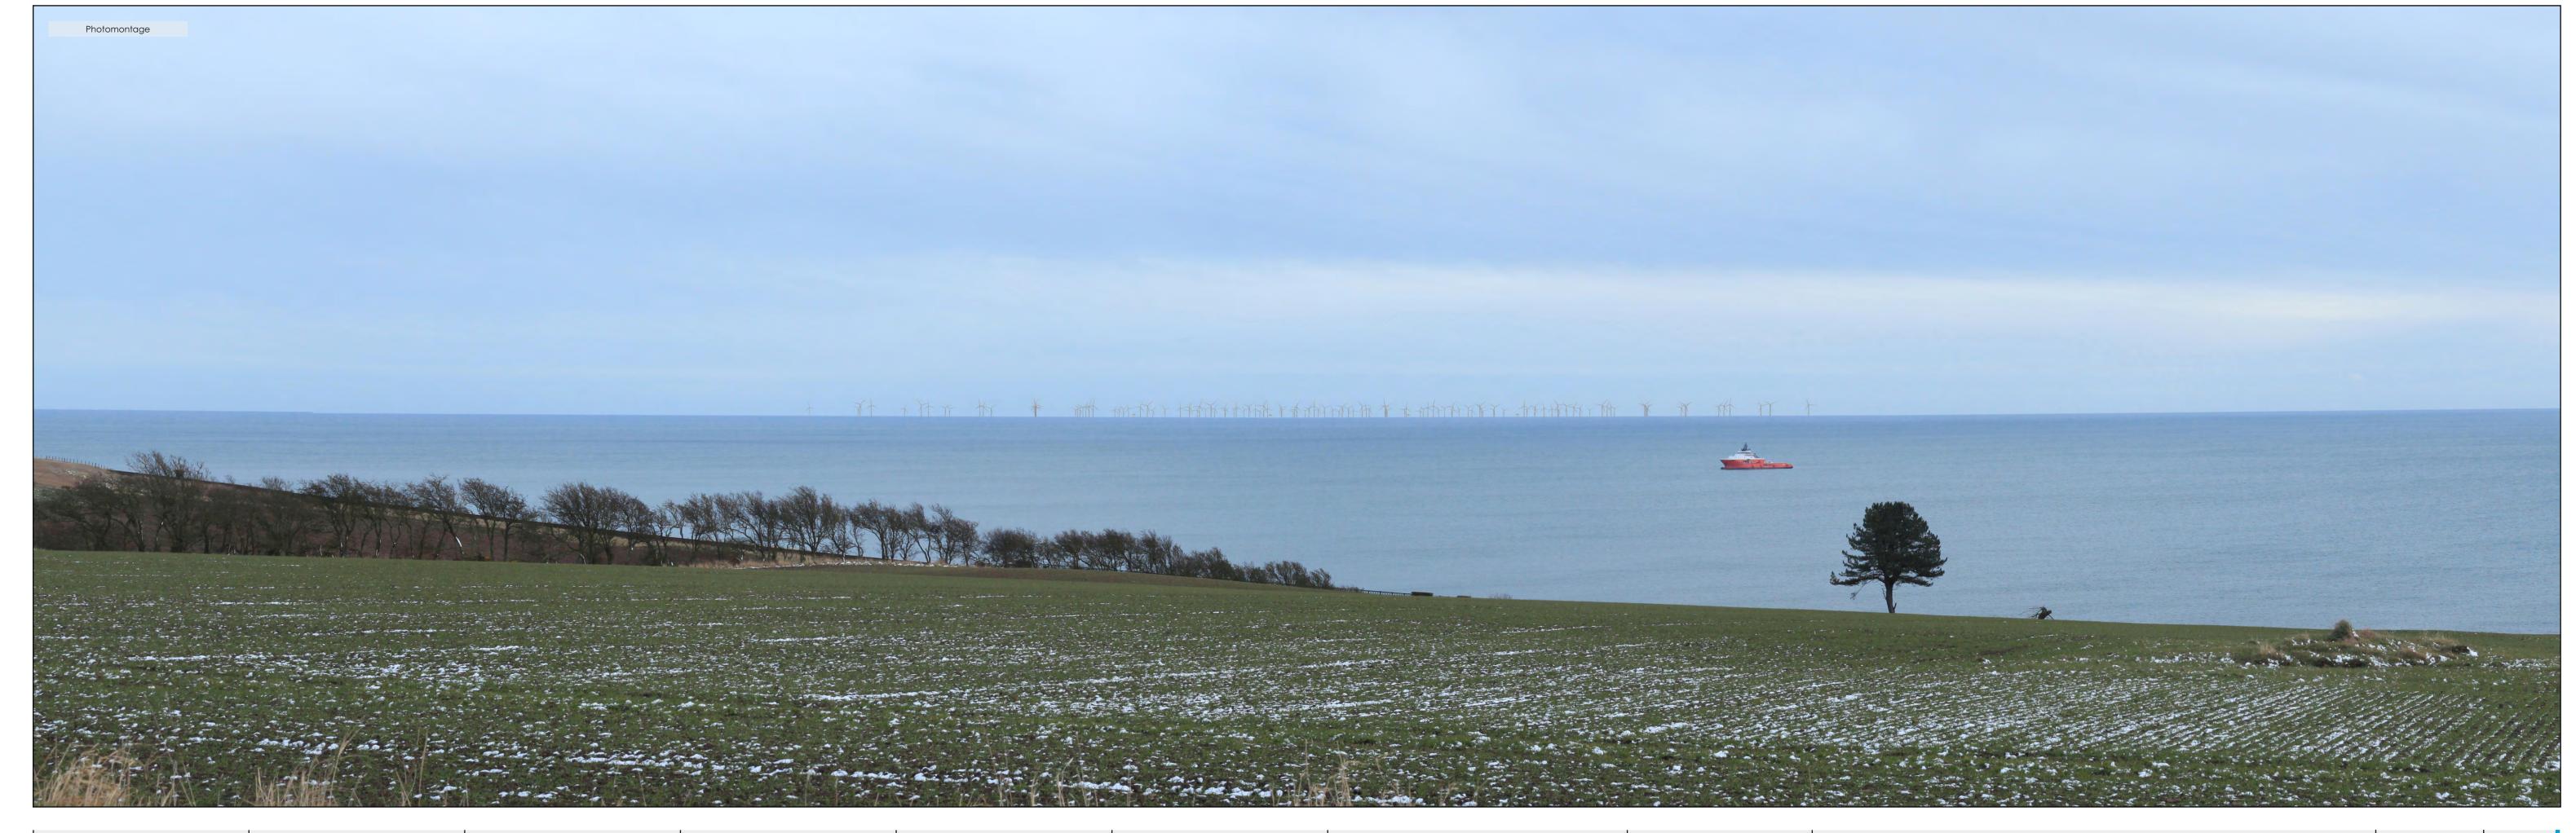

# Viewpoint 5 - Braehead of Lunan

Representative of views from a hamlet, located on NCN1, enabling views south over Red Head.

#### Viewpoint Data

Grid Reference E368988, N752598

Elevation 73m AOD

#### Wireframe/Photograph

Height above ground 1.5m

Camera and Lens Canon 5D Mark II with fixed 50mm lens

Date 06/02/2018 Time 13:39

#### **Proposed Turbine Information**

Hub Height 170m Blade Tip Height 280m

## Predicted Visibility, Distance and Direction

Number of Turbine Tips Visible\*

Number of Turbine Hubs Visible

Distance to Nearest Turbine

Direction to Site Centre

120

120

36.2 km

95°

- Project Alpha
- Project Bravo
- Neart na Gaoithe (layout variation 54 turbines- max 126m hub, 208m tip)
- Inch Cape (layout variation 40 turbines max 176m hub, 291m tip)
- Kincardine (consented 7 turbines, max 105m hub, 191m tip)
- Onshore wind farm in planning
- Consented onshore wind farm
- Operational onshore wind farm