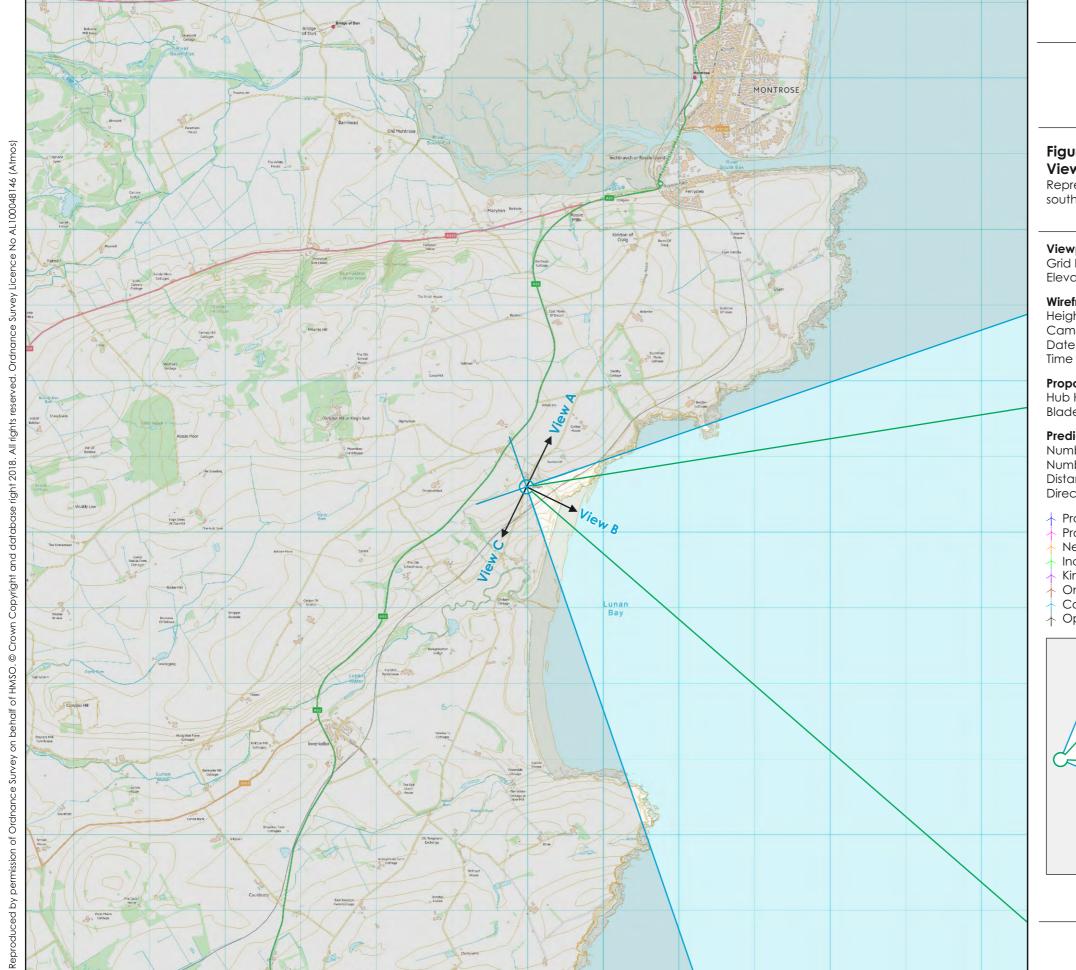

# Viewpoint 5 - Braehead of Lunan

Representative of views from a hamlet, located on NCN1, enabling views south over Red Head.

#### Viewpoint Data

Grid Reference E368988, N752598

Elevation 73m AOD

## Predicted Visibility, Distance and Direction

Number of Turbine Tips Visible\*

Number of Turbine Hubs Visible

Distance to Nearest Turbine

Direction to Site Centre

120

120

36.2 km

95°

- Project Alpha
- Project Bravo
- Neart na Gaoithe (layout variation 54 turbines- max 126m hub, 208m tip)
- Inch Cape (layout variation 40 turbines max 176m hub, 291m tip)
- Kincardine (consented 7 turbines, max 105m hub, 191m tip)
- Onshore wind farm in planning
- Consented onshore wind farm
- Operational onshore wind farm