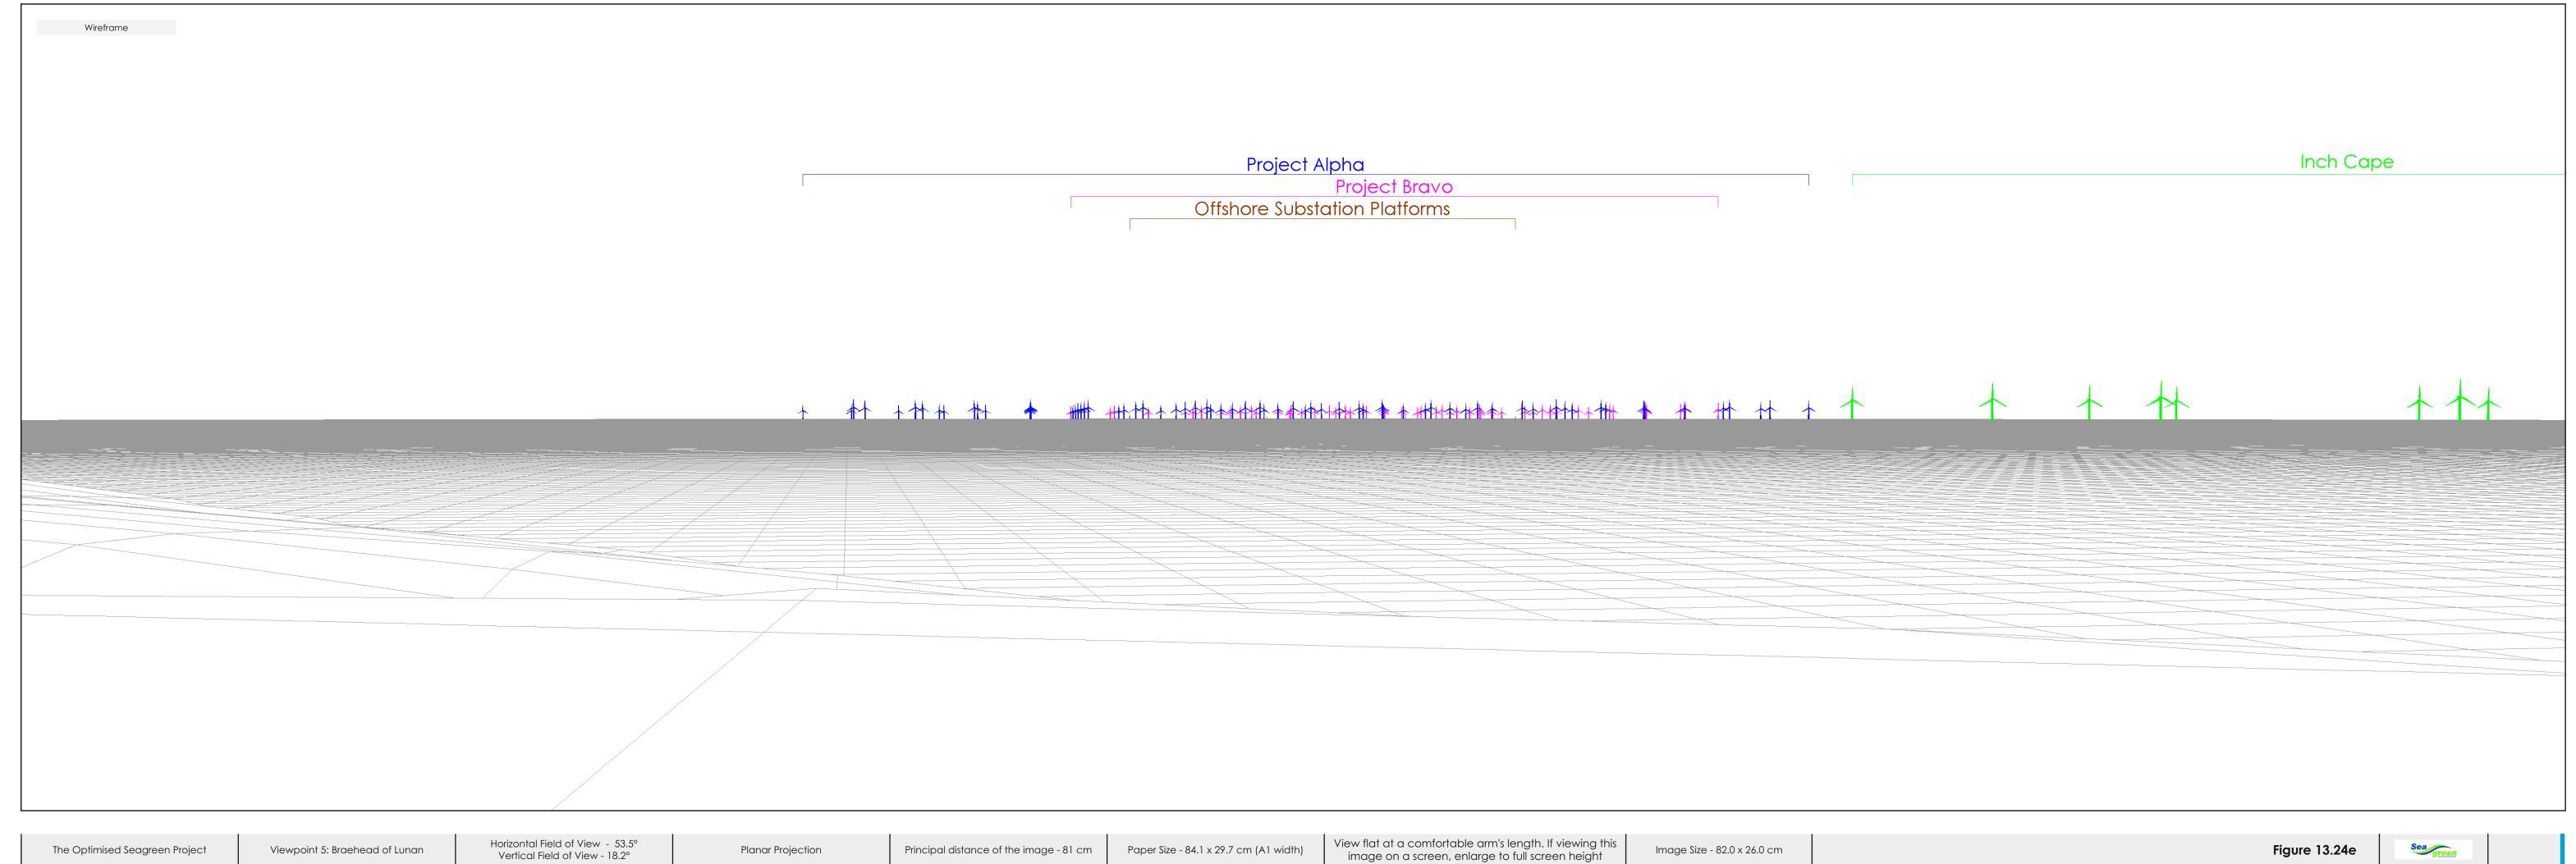

## Predicted Visibility, Distance and Direction

Number of Turbine Tips Visible\*

Number of Turbine Hubs Visible

Distance to Nearest Turbine

Direction to Site Centre

120

120

36.2 km

95°

- Project Alpha
- Project Bravo
- Neart na Gaoithe (layout variation 54 turbines- max 126m hub, 208m tip)
- Inch Cape (layout variation 40 turbines max 176m hub, 291m tip)
- Kincardine (consented 7 turbines, max 105m hub, 191m tip)
- Onshore wind farm in planning
- Consented onshore wind farm
- Operational onshore wind farm