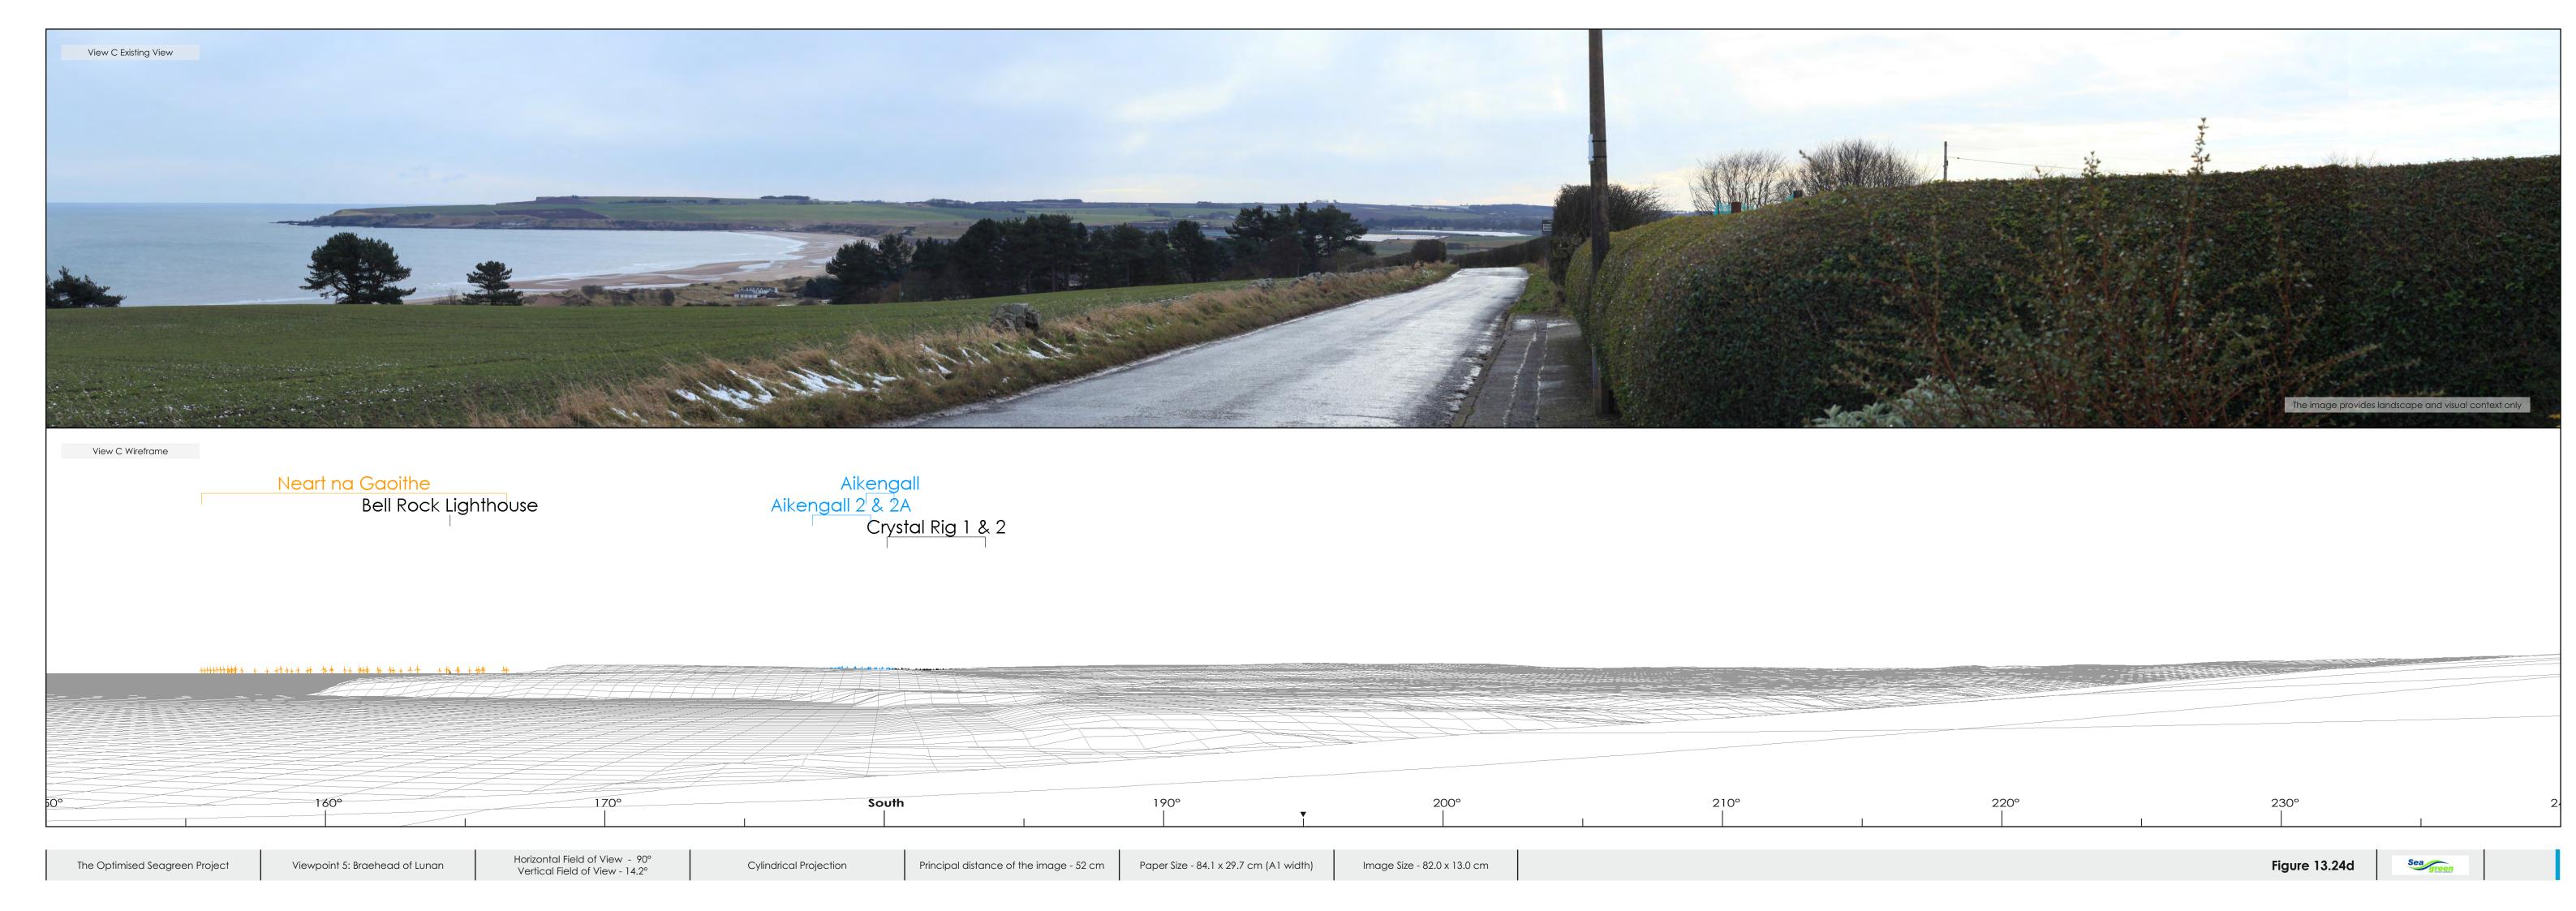

## Predicted Visibility, Distance and Direction

Number of Turbine Tips Visible\*

Number of Turbine Hubs Visible

Distance to Nearest Turbine

Direction to Site Centre

120

120

36.2 km

95°

- Project Alpha
- Project Bravo
- Neart na Gaoithe (layout variation 54 turbines- max 126m hub, 208m tip)
- Inch Cape (layout variation 40 turbines max 176m hub, 291m tip)
- Kincardine (consented 7 turbines, max 105m hub, 191m tip)
- Onshore wind farm in planning
- Consented onshore wind farm
- Operational onshore wind farm