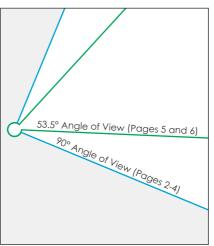

95°

- Project Alpha
- Project Bravo
- Neart na Gaoithe (layout variation 54 turbines- max 126m hub, 208m tip)
- Inch Cape (layout variation 40 turbines max 176m hub, 291m tip)
- Kincardine (consented 7 turbines, max 105m hub, 191m tip)
- Onshore wind farm in planning
- Consented onshore wind farm
- Operational onshore wind farm