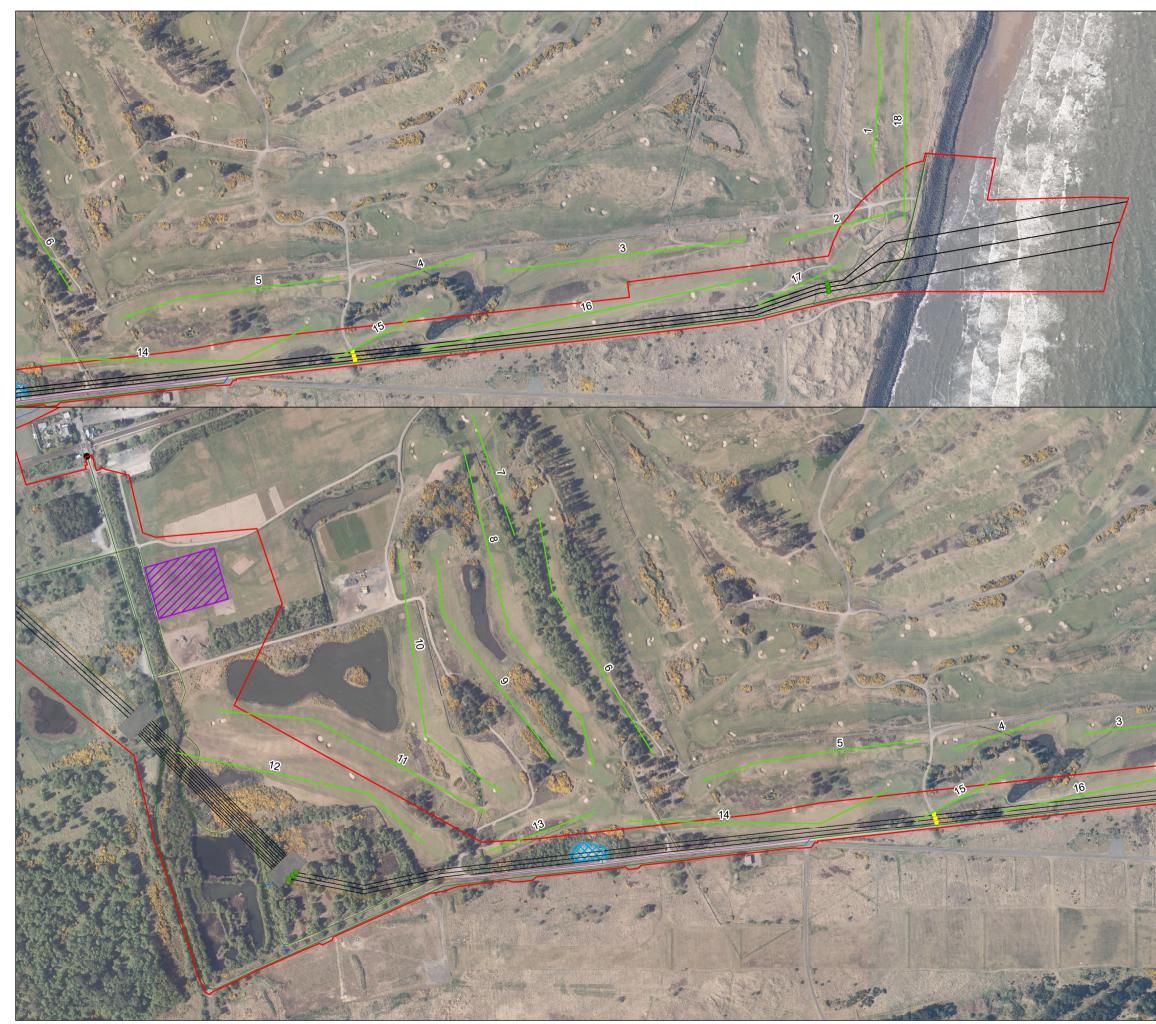

File ref: E:\SeagreenPhase1\FormalDrawings\Terrestria\T\_SocioEconomic\SEA-T-SOC-0087-CarnoustieGolfCoursePlansForPlanning\LF000009-CST-ON-MAP-0039-CarnoustieGolfClubBuddonLinkesAndProposedInfrastructure-01.mxd

|                                                                                                                                                                                                                | Burn                                    | Ú 2                          | Sch Sch                                                               | 目的工作品        |                       | B B B B B B B B B B B B B B B B B B B | TETER    |         | e Links | 0,3/ |  |
|----------------------------------------------------------------------------------------------------------------------------------------------------------------------------------------------------------------|-----------------------------------------|------------------------------|-----------------------------------------------------------------------|--------------|-----------------------|---------------------------------------|----------|---------|---------|------|--|
| 6                                                                                                                                                                                                              |                                         | E B                          |                                                                       |              |                       | B Golf Stati                          |          |         |         | ×P   |  |
|                                                                                                                                                                                                                | Dalr                                    | nor                          |                                                                       |              |                       |                                       | S.FE     | Isal    |         |      |  |
|                                                                                                                                                                                                                | Barr                                    | y Lin                        | s and a state                                                         | TDS + *      | 5 Carnoust<br>Golf Ch | ie ie                                 |          |         |         |      |  |
| Barry Camp                                                                                                                                                                                                     |                                         |                              |                                                                       |              |                       |                                       |          |         |         |      |  |
|                                                                                                                                                                                                                |                                         |                              |                                                                       |              |                       |                                       |          |         |         |      |  |
|                                                                                                                                                                                                                |                                         |                              |                                                                       |              |                       |                                       |          |         |         |      |  |
| Barr Bullon                                                                                                                                                                                                    |                                         |                              |                                                                       |              |                       |                                       |          |         |         |      |  |
| Shooting Centre<br>Barry Ranges                                                                                                                                                                                |                                         |                              |                                                                       |              |                       |                                       |          |         |         |      |  |
| Legend                                                                                                                                                                                                         |                                         |                              |                                                                       |              |                       |                                       |          |         |         |      |  |
|                                                                                                                                                                                                                | Cable Route (Zone 1) AMSC Site Boundary |                              |                                                                       |              |                       |                                       |          |         |         |      |  |
|                                                                                                                                                                                                                | •                                       | Access Point                 |                                                                       |              |                       |                                       |          |         |         |      |  |
|                                                                                                                                                                                                                |                                         | Joint Bay (Indicative)       |                                                                       |              |                       |                                       |          |         |         |      |  |
|                                                                                                                                                                                                                | Pulling Pit (Indicative)                |                              |                                                                       |              |                       |                                       |          |         |         |      |  |
|                                                                                                                                                                                                                | ——— Cable Duct                          |                              |                                                                       |              |                       |                                       |          |         |         |      |  |
| -                                                                                                                                                                                                              | —— Temporary Haul Road, Existing        |                              |                                                                       |              |                       |                                       |          |         |         |      |  |
|                                                                                                                                                                                                                | —— Temporary Haul Road, New             |                              |                                                                       |              |                       |                                       |          |         |         |      |  |
|                                                                                                                                                                                                                | —— Temporary Access Road, Existing      |                              |                                                                       |              |                       |                                       |          |         |         |      |  |
|                                                                                                                                                                                                                |                                         | — Temporary Access Road, New |                                                                       |              |                       |                                       |          |         |         |      |  |
| $\boxtimes$                                                                                                                                                                                                    | HDD Working Area                        |                              |                                                                       |              |                       |                                       |          |         |         |      |  |
|                                                                                                                                                                                                                | HDD Launch Reception Pits               |                              |                                                                       |              |                       |                                       |          |         |         |      |  |
| Z                                                                                                                                                                                                              | $\square$                               | Construction Compound        |                                                                       |              |                       |                                       |          |         |         |      |  |
| $\mathbf{k}$                                                                                                                                                                                                   | $\bigotimes$                            | Storage Area                 |                                                                       |              |                       |                                       |          |         |         |      |  |
|                                                                                                                                                                                                                |                                         | Buddon Links Course          |                                                                       |              |                       |                                       |          |         |         |      |  |
|                                                                                                                                                                                                                |                                         |                              |                                                                       |              |                       |                                       |          |         |         |      |  |
|                                                                                                                                                                                                                |                                         |                              |                                                                       |              |                       |                                       |          |         |         |      |  |
|                                                                                                                                                                                                                |                                         |                              |                                                                       |              |                       |                                       |          |         |         |      |  |
|                                                                                                                                                                                                                |                                         |                              |                                                                       |              |                       |                                       |          |         |         |      |  |
|                                                                                                                                                                                                                |                                         | ٥                            | 50                                                                    | 100          | 200                   | Meters                                |          |         |         | Ä    |  |
| © Crown copyright and database rights 2020 Ordnance Survey 0100031673.                                                                                                                                         |                                         |                              |                                                                       |              |                       |                                       |          |         |         |      |  |
| SEAGREEN OFFSHORE WIND FARM                                                                                                                                                                                    |                                         |                              |                                                                       |              |                       |                                       |          |         |         |      |  |
| Drawing Title<br>CARNOUSITIE GOLF CLUB, BUDDON LINKS                                                                                                                                                           |                                         |                              |                                                                       |              |                       |                                       |          |         |         |      |  |
|                                                                                                                                                                                                                |                                         |                              | DUSITIE                                                               |              |                       |                                       |          |         |         | S    |  |
| Rev                                                                                                                                                                                                            | Date                                    | ,                            | Details                                                               |              | Status                |                                       | Drwn     | Rqst    | Chkd    | Appd |  |
| R1<br>R2                                                                                                                                                                                                       | 25/03/                                  | 20                           | First Issue                                                           |              | APPROVED F<br>-       | OR USE                                | СТ<br>-  | MW<br>- | -       | -    |  |
| R3<br>R4                                                                                                                                                                                                       | -                                       |                              | -                                                                     |              | -                     |                                       | -        | -       | -       | -    |  |
|                                                                                                                                                                                                                | -<br>ving Nu                            | mbe                          |                                                                       |              |                       |                                       | <u> </u> | -       | -       | -    |  |
| LF000009-CST-ON-MAP-0039 Scale Plot Size Datum Projection                                                                                                                                                      |                                         |                              |                                                                       |              |                       |                                       |          |         |         |      |  |
| Scale         Plot Size         Datum         Projection           1:5,000         A3         OSGB36         BNG           SWEL Ltd. 2020. The concepts and information contained         OSGB36         BNG   |                                         |                              |                                                                       |              |                       |                                       |          |         |         |      |  |
| in thi                                                                                                                                                                                                         | s docume                                | ent a                        | The concepts and inf<br>re the copyright of S<br>ument in whole or in | WEL Ltd. Use | or 🤇                  | ea                                    |          |         |         | -    |  |
| permission of SWEL Ltd. does not warrant that this document<br>is definitive nor free of error and does not accept liability for any<br>loss caused or arising from reliance upon information provided herein. |                                         |                              |                                                                       |              |                       |                                       |          |         |         |      |  |