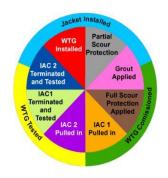

# 6. Construction progress update.

Please see below the current state of construction activity within the Seagreen site including coordinates of already installed assets, this will be updated weekly within this notice. Outside the issue of this notice updates can be obtained from the Duty Marine Coordinator, contact details are in section 1.