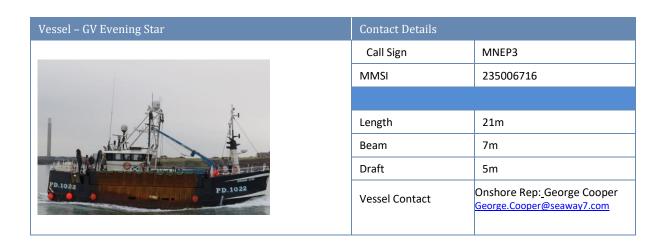

# 7. Guard Vessel Deployment.

In line with ongoing inter-array cable installation activities Seaway 7 have deployed two Guard Vessels. Six hourly VHF radio broadcasts shall be made containing information regarding the Seagreen development including installation activity, safety zone information and site demarcation buoyage information. The Guard Vessels shall be relieved regularly, the Guard Vessels Evening Star and Renown are currently on station.