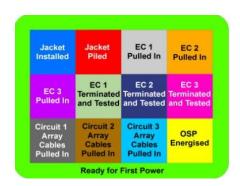

# 2.3 Export Cable Installation

Export cables 1 & 2 have now been installed and trenched, three guard vessels remain on station to guard exposed sections of export cable 1 & 2.

# 3. Offshore Platform (OSP) Topside Structure Hook up and Commissioning

On behalf of Seagreen Wind Energy Ltd, Petrofac will commission the Seagreen Offshore Sub-station.

The self-elevating jack up barge Ran has now left the site. The Jack-up vessel Wind Orca is expected to jack up at the sub-station platform this week to provide accommodation facilities for those personnel involved in the commissioning of the platform.