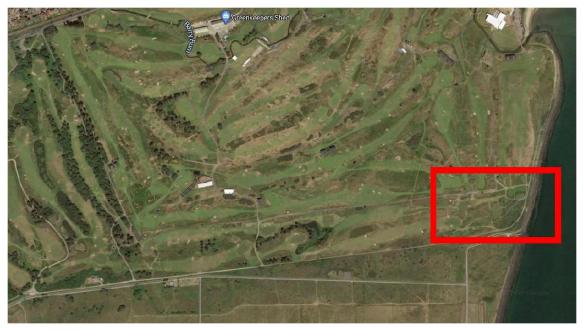

#### 2.1 Export Cable Landfall works.

Works on the export cable protection pipes continues. Further details are below in section 2.2. The landfall works area is shown below in Fig 2.

Fig 2 – Landfall works area located at Carnoustie Barry Golf Links.