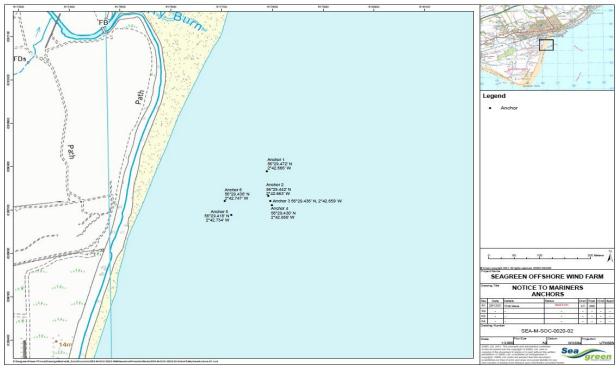

Six temporary anchors have been placed on the seabed to secure the self-submersible cable protection pipes prior to export cable pull in activities. These temporary anchors are surface marked by day-glo pellet buoys. The coordinates and locations of the anchors are shown below in fig 3 and table 1.

Fig 3

LF000009-MIP-MA-MAN-NOT-

0001

Rev: 80

Page 5 of 19

| ID       | Latitude (DDM WGS 84) | Longitude (DDM WGS 84) |
|----------|-----------------------|------------------------|
| Anchor 1 | 56° 29.472' N         | 2° 42.666' W           |
| Anchor 2 | 56° 29.442' N         | 2° 42.663' W           |
| Anchor 3 | 56° 29.436' N         | 2° 42.659' W           |
| Anchor 4 | 56° 29.430' N         | 2° 42.656' W           |
| Anchor 5 | 56° 29.418' N         | 2° 42.734' W           |
| Anchor 6 | 56° 29.436' N         | 2° 42.747' W           |

Table 1 – Temporary anchor coordinates.