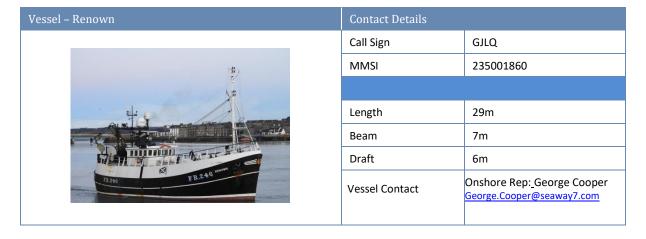

# 7. Guard Vessel Deployment.

In line with ongoing inter-array cable installation activities Seaway 7 have deployed two Guard Vessels. Six hourly VHF radio broadcasts shall be made containing information regarding the Seagreen development including installation activity, safety zone information and site demarcation buoyage information. The Guard Vessels shall be relieved regularly, the Guard Vessels Evening Star and Renown are currently on station.