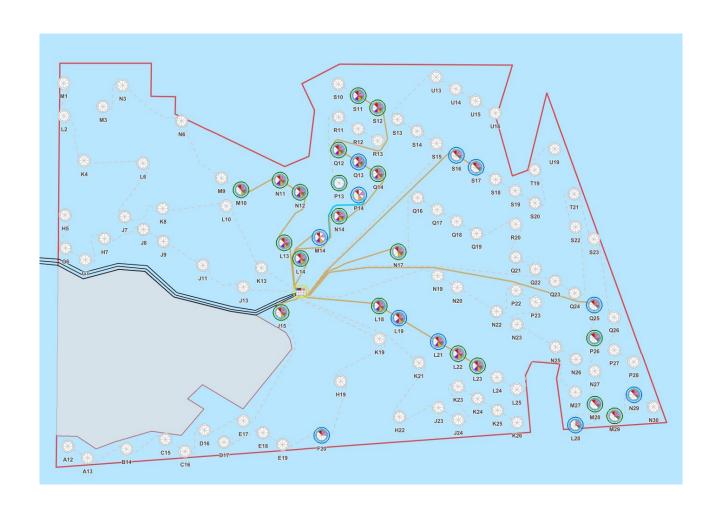

# 6. Construction progress update.

Please see below the current state of construction activity within the Seagreen site including coordinates of already installed assets, this will be updated weekly within this notice. Outside the issue of this notice updates can be obtained from the Duty Marine Coordinator, contact details are in section 1.

# **Installed Foundation and Wind Turbine Generators**

| WTG ID | Lat & Long (WGS84 DDM)         | WTG ID | Lat & Long (WGS84 DDM)     |
|--------|--------------------------------|--------|----------------------------|
| OSP    | 56° 35.094'N 1° 45.537'W       | N12    | 56° 37.509'N 1° 45.577'W   |
| J15    | L5 56° 34.579'N 1° 46.396'W    |        | 56° 36.929'N 1° 43.832'W   |
| L13    | 3 56° 36.279'N 1° 46.272'W     |        | 56° 36.060'N 1° 41.215'W   |
| L14    | 56° 35.899'N 1° 45.551'W       | S16    | 56° 38.408'N 1° 38.643'W   |
| L18    | 56° 34.740'N 1° 42.063'W       |        | 56° 38.118'N 1° 37.771'W   |
| L19    | 56° 34.450'N 1° 41.191'W       | P14    | 56° 37.444'N 1° 42.971'W   |
| L21    | 21 56° 33.869'N 1° 39.449'W    |        | 56° 33.958'N 1° 32.515'W   |
| L22    | 56° 33.579'N 1° 38.578'W       | Q12    | 56° 38.539'N 1° 43.857'W   |
| L23    | 3 56° 33.289'N 1° 37.708'W     |        | 56° 38.249'N 1° 42.984'W   |
| M10    | 56° 37.572'N 1° 48.183'W       | Q14    | 56° 37.959'N 1° 42.111'W   |
| M14    | 56° 36.414'N 1° 44.691'W       | Q25    | 56° 34.763'N 1° 32.524'W   |
| M28    | 28 56° 32.349'N 1° 32.498'W    |        | 56° 39.859'N 1° 43.009'W   |
| M29    | 29 56° 32.057'N 1° 31.628'W    |        | 56° 39.569'N 1° 42.135'W   |
| N11    | 11 56° 37.798'N 1° 46.450'W    |        | 56° 37.734' N 1° 43.844' W |
| L28    | .28 56° 31.835' N 1° 33.358' W |        | 56° 32.571' N 1° 30.767' W |
| F20    | F20 56° 31.585' N 1° 44.614' W |        |                            |

# **Installed Inter Array Cables**

| Array Cable | Cable Status       | Array Cable | Cable Status |
|-------------|--------------------|-------------|--------------|
| OSP – J15   | OSP – J15 Trenched |             | Trenched     |
| OSP - L13   | Trenched           | L22 – L23   | Trenched     |
| OSP - L14   | Trenched           | N14 – Q14   | Trenched     |
| OSP - L18   | Trenched           | Q13 – Q12   | Trenched     |

LF000009-MIP-MA-MAN-NOT-

Rev: 80

Page 14 of 19

| OSP - N17 | Trenched           | Q12 – S12 | Trenched |
|-----------|--------------------|-----------|----------|
| OSP - S16 | OSP – S16 Trenched |           | Trenched |
| OSP -Q25  | Trenched           | S11 – S12 | Trenched |
| L18 – L19 | 18 – L19 Trenched  |           | Trenched |
| L19 – L21 | Trenched           | L13 – N12 | Trenched |
| L14 - N14 |                    |           | Trenched |
| N12 – N11 |                    |           | Trenched |
| M14 – P14 | Trenched           |           |          |