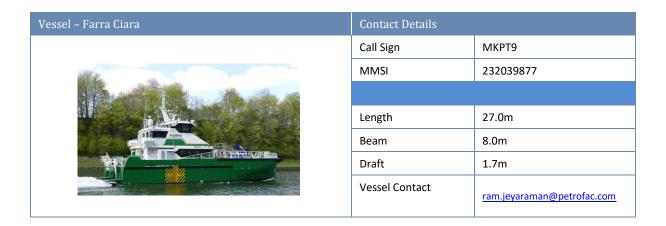

# 2.2 Nearshore export cable protection and diving works.

Operations on the self-submersible cable protection pipes continues. Works will be conducted from the DSV Sophie and the Tug Teddy, vessel details below. Export Cables 1 & 2 have been pulled in at the landfall site at Carnoustie, surface laid and pulled into the Offshore Substation Platform.