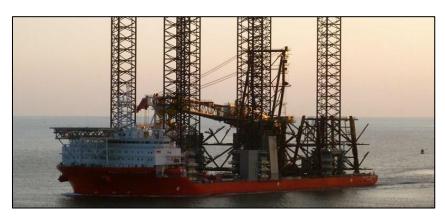

# 5. Installation of suction bucket caisson jacket foundations.

Installation of the 114-suction bucket caisson foundation jackets will continue utilising the Heavy Lift Vessel Saipem 7000. The installation is expected to continue until September 2022. The jackets will be towed from Nigg, in the Moray Firth using tugs and barges. There will be various tugs utilised in towing the barges, details of which are given below including the Saipem 7000.

LF000009-MIP-MA-MAN-NOT-

Rev: 56

Page 9 of 21

| Vessel Name – Saipem 7000                 |                                                  |
|-------------------------------------------|--------------------------------------------------|
| General<br>Description and<br>Dimensions: | Heavy lift vessel: LOA 129.9 x 87m<br>Beam       |
| Call Sign:                                | C6NOS                                            |
| MMSI:                                     | 219275000                                        |
| Direct Bridge/<br>Masters Number          | Inmarsat 00870773163946<br>V-Sat 00390252027520  |
| Onshore<br>Representative:                | George Cooper<br>Seaway 7<br>+44 (0) 7545 642881 |