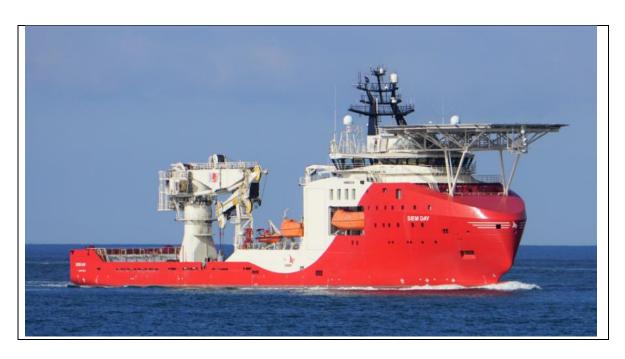

**Siem Day** – This vessel will act as the Installation Support vessel. Cable installation technicians will be deployed to the wind turbine generator foundation structures using the vessels' motion compensated gangway system.

| Vessel Name – Siem Day              |                       |
|-------------------------------------|-----------------------|
| General Description and Dimensions: | 120.8m x 25.9m x 6.1m |
| Call Sign:                          | LAFB8                 |
| MMSI:                               | 257651000             |
| Direct Bridge/ Masters Number       | +47 919 04982         |
|                                     | George Cooper         |
| Onshore Representative:             | Seaway 7              |
|                                     | +44 (0) 7545 642881   |