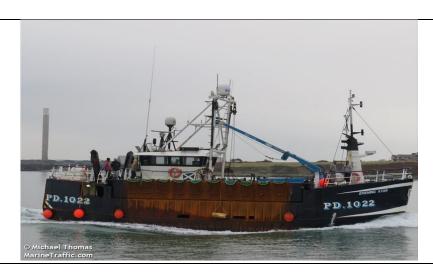

# 9. Guard Vessel Deployment.

In line with foundation installation activities commencing Seaway 7 has deployed a site Guard Vessel. The Guard vessel will make six hourly VHF radio broadcasts containing information regarding the Seagreen development including installation activity, safety zone information and site demarcation buoyage information. The Guard Vessels shall be relieved regularly, the Guard Vessel Shemarah II is on station until 14/01/2021 when they will be relieved by the Evening Star.

| Vessel Name – GV Evening Star PD1022                                    |                                                          |  |  |  |
|-------------------------------------------------------------------------|----------------------------------------------------------|--|--|--|
| General Description and Dimensions: Fishing vessel. 27.0m x 8.0m x 2.3m |                                                          |  |  |  |
| Call Sign:                                                              | MNEP3                                                    |  |  |  |
|                                                                         | 235006716                                                |  |  |  |
| Direct Bridge/ Masters Number                                           | +44 1779401099 eveningstar1022@yahoo.co.uk               |  |  |  |
| Onshore Representative:                                                 | Alastair Macdonald <u>Alastair.Macdonald@Subsea7.com</u> |  |  |  |