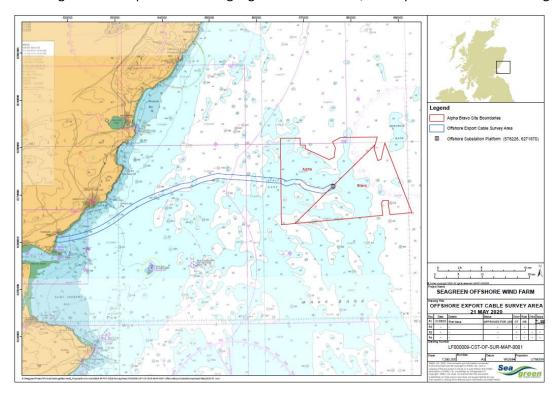

The Seagreen development site is highlighted below in red, the export cable corridor is highlighted in blue.

Fig 1-Seagreen offshore wind farm location and export cable corridor.