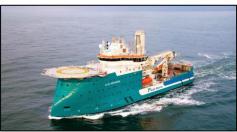

The Service Operation Vessel (SOV) **Acta Centaurus** will provide accommodation for the WTG commissioning technicians. Personnel will utilise the Acta Centaurus's walk to work gangway system to access the WTG structures for commissioning activities.

LF000009-MIP-MA-MAN-NOT-0001

Rev: 56

Page 15 of 21

| Vessel Name – Acta Centaurus        |                                                     |  |  |  |  |
|-------------------------------------|-----------------------------------------------------|--|--|--|--|
| General Description and Dimensions: | SOV DP 2 Vessel 93.4m LOA, 18.0m beam, 5.6m draught |  |  |  |  |
| Call Sign: PBOI                     |                                                     |  |  |  |  |
| MMSI:                               | 244341000                                           |  |  |  |  |
| Satellite communications details    | V-Sat Number - +31 (0) 85 30 12 161                 |  |  |  |  |
| Direct Bridge/ Masters Number       | Mobile - +31 (0) 6 139 733 63                       |  |  |  |  |
| Offshore Fisheries Liaison Officer  | Alan Addison - +44 (0) 7734 033742                  |  |  |  |  |
| Onshore Representative:             | Paul Grant – Commissioning Manager +44 7587630374   |  |  |  |  |