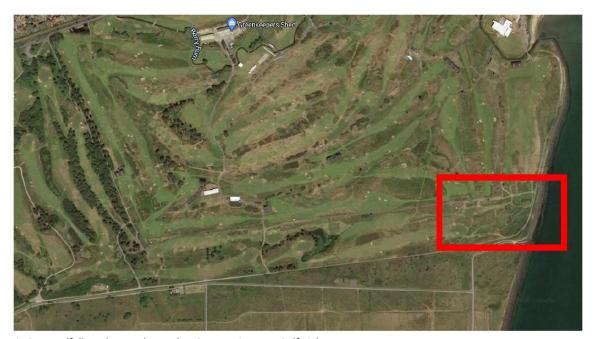

# 2.1 Export Cable Landfall works.

Works continue on the reinstatement of Carnoustie beach revetement. Works on the three export cable protection pipes has recommenced ahead of export cable installation activities. Further details are below in section 2.2. The landfall works area is shown below in Fig 2.

Fig 2 – Landfall works area located at Carnoustie Barry Golf Links.