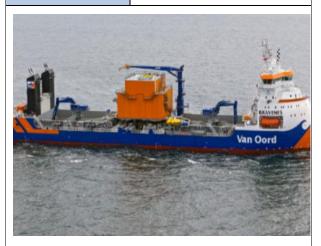

# **Vessel Name - Bravenes** General Scour Protection: LOA 154.0m **Description and** x 28.0m Beam **Dimensions:** Call Sign: **PDCF** 244860916 MMSI: Satellite Sat +31 6 52 32 64 78 communications Mobile +47 23 39 86 56 details George Cooper Seaway 7 +44 (0) 7545 642881 Onshore Representative: