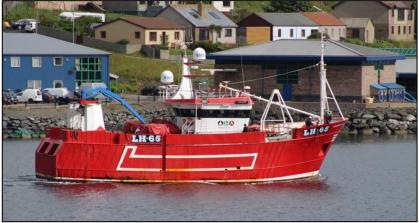

# 9. Guard Vessel Deployment.

In line with foundation installation activities commencing Seaway 7 has deployed a site Guard Vessel. The Guard vessel will make six hourly VHF radio broadcasts containing information regarding the Seagreen development including installation activity, safety zone information and site demarcation buoyage information. The Guard Vessels shall be relieved regularly, the Guard Vessel Shemarah II is on station until 14/01/2021 when they will be relieved by the Evening Star.

| Vessel Name – GV Shemarah II LH65                                       |                                                          |  |  |  |  |
|-------------------------------------------------------------------------|----------------------------------------------------------|--|--|--|--|
| General Description and Dimensions: Fishing vessel. 27.0m x 8.0m x 2.3m |                                                          |  |  |  |  |
| Call Sign:                                                              | MVRR7                                                    |  |  |  |  |
| MMSI: 232007650                                                         |                                                          |  |  |  |  |
| Direct Bridge/ Masters Number                                           | +44 7774 810625 donaldmoodie@moodiemarine.com            |  |  |  |  |
| Onshore Representative:                                                 | Alastair Macdonald <u>Alastair.Macdonald@Subsea7.com</u> |  |  |  |  |
|                                                                         |                                                          |  |  |  |  |