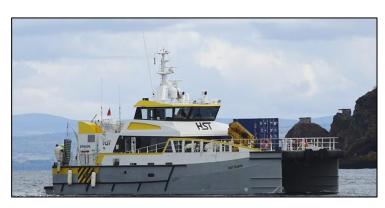

A Crew Transfer Vessel, **HST Harri** will support the above two vessels during installation and commissioning activities.

Wind Turbine Generator installation activities shall continue until late 2022.

| Vessel Name – HST Harri             |                                                      |  |  |  |  |
|-------------------------------------|------------------------------------------------------|--|--|--|--|
| General Description and Dimensions: | CTV- 27.0m LOA, 11.0m beam, 2.4m draught             |  |  |  |  |
| Call Sign:                          | MGBN4                                                |  |  |  |  |
| MMSI:                               | 23202433                                             |  |  |  |  |
| Direct Bridge/ Masters Number       | +441792272235. euan@highspeedtransfers.com           |  |  |  |  |
| Onshore Representative:             | Paul Grant – Commissioning Manager +44<br>7587630374 |  |  |  |  |