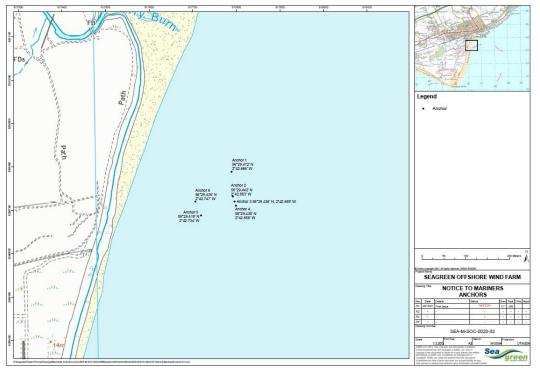

Six temporary anchors will be placed on the seabed to secure the self-submersible cable protection pipes prior to export cable pull in activities. These temporary anchors will be surface marked by day-glo pellet buoys. The coordinates and locations of the anchors are shown below in fig 3 and table 1.

Fig 3

LF000009-MIP-MA-MAN-NOT-

Rev: 56

Page 5 of 21

| ID       | Latitude (DDM WGS 84) | Longitude (DDM WGS 84) |
|----------|-----------------------|------------------------|
| Anchor 1 | 56° 29.472' N         | 2° 42.666' W           |
| Anchor 2 | 56° 29.442' N         | 2° 42.663' W           |
| Anchor 3 | 56° 29.436' N         | 2° 42.659' W           |
| Anchor 4 | 56° 29.430' N         | 2° 42.656' W           |
| Anchor 5 | 56° 29.418' N         | 2° 42.734' W           |
| Anchor 6 | 56° 29.436' N         | 2° 42.747' W           |

 ${\it Table~1-Temporary~anchor~coordinates}.$ 