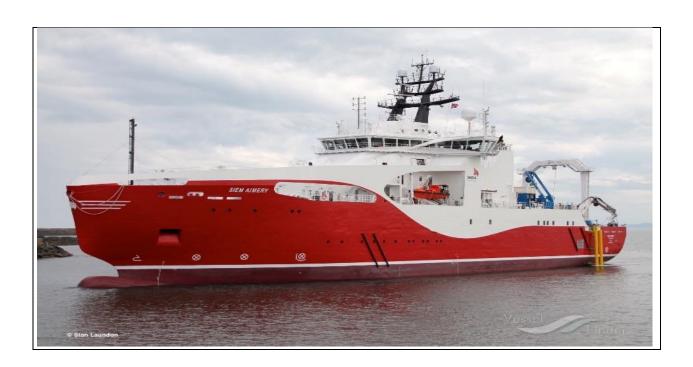

LF000009-MIP-MA-MAN-NOT-

Rev: 56

Page 7 of 21

**Siem Aimery** – This vessel will lay the inter array cable between adjacent wind turbine jacket foundations and where required the offshore sub-station platform, it will also trench the inter array cables to a pre-determined depth.

| Vessel Name – Seaway Aimery         |                                                  |
|-------------------------------------|--------------------------------------------------|
| General Description and Dimensions: | 95.3m x 21.5m x 7.2m                             |
| Call Sign:                          | MDBO2                                            |
| MMSI:                               | 232015468                                        |
| Direct Bridge/ Masters Number       | V-Sat +87 07734 090018                           |
| Onshore Representative:             | George Cooper<br>Seaway 7<br>+44 (0) 7545 642881 |