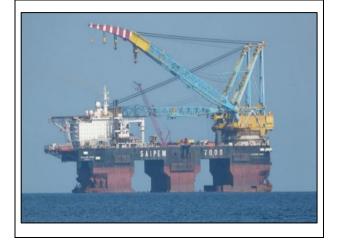

# 5. Installation of suction bucket caisson jacket foundations.

Installation of the 114-suction bucket caisson foundation jackets will continue utilising the Heavy Lift Vessel Saipem 7000. The installation is expected to continue until September 2022. The jackets will be towed from Nigg, in the Moray Firth using tugs and barges. There will be various tugs utilised in towing the barges, details of which are given below including the Saipem 7000.

LF000009-MIP-MA-MAN-NOT-

Rev: 56

Page 9 of 21

| Vessel Name – Saipem 7000                 |                                                  |
|-------------------------------------------|--------------------------------------------------|
| General<br>Description and<br>Dimensions: | Heavy lift vessel: LOA 129.9 x 87m<br>Beam       |
| Call Sign:                                | C6NOS                                            |
| MMSI:                                     | 219275000                                        |
| Direct Bridge/<br>Masters Number          | Inmarsat 00870773163946<br>V-Sat 00390252027520  |
| Onshore<br>Representative:                | George Cooper<br>Seaway 7<br>+44 (0) 7545 642881 |