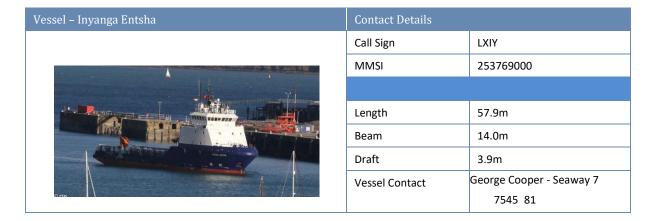

### 4. Boulder clearance works.

Boulder clearance operations will continue within the Seagreen Offshore Windfarm site boundary. The boulder clearance vessels Sartor and Inyanga Entsha are equipped with an ROV and integrated tine grab tool. The vessels will relocate boulders which are considered a hazard to the inter array cable routes and areas surrounding the wind turbine generator locations.

Vessels details are shown below.