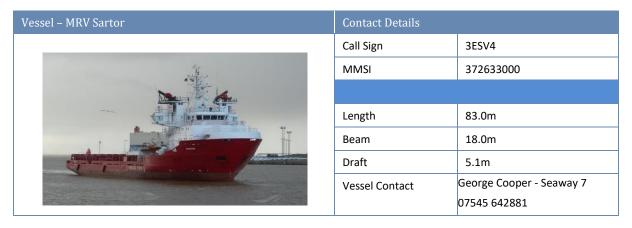

### 4. Boulder clearance works.

Boulder clearance operations will continue within the Seagreen Offshore Windfarm site boundary. The boulder clearance vessels Sartor and Inyanga Entsha are equipped with an ROV and integrated tine grab tool. The vessels will relocate boulders which are considered a hazard to the inter array cable routes and areas surrounding the wind turbine generator locations.

Vessels details are shown below.