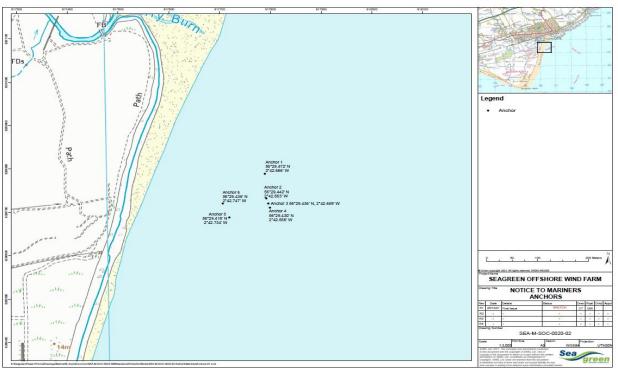

Six temporary anchors have been placed on the seabed to secure the self-submersible cable protection pipes prior to export cable pull in activities. These temporary anchors are surface marked by day-glo pellet buoys. The coordinates and locations of the anchors are shown below in fig 3 and table 1.

Fig 3

LF000009-MIP-MA-MAN-NOT-

Rev: 78

Page 5 of 19

| ID       | Latitude (DDM WGS 84) | Longitude (DDM WGS 84) |
|----------|-----------------------|------------------------|
| Anchor 1 | 56° 29.472' N         | 2° 42.666' W           |
| Anchor 2 | 56° 29.442' N         | 2° 42.663' W           |
| Anchor 3 | 56° 29.436' N         | 2° 42.659' W           |
| Anchor 4 | 56° 29.430' N         | 2° 42.656' W           |
| Anchor 5 | 56° 29.418' N         | 2° 42.734' W           |
| Anchor 6 | 56° 29.436' N         | 2° 42.747' W           |

 ${\it Table~1-Temporary~anchor~coordinates}.$ 