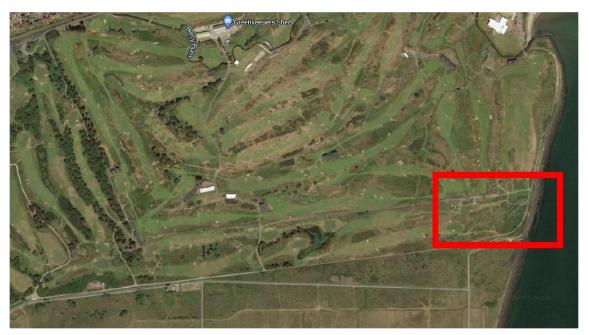

### 2.1 Export Cable Landfall works.

Works on the export cable protection pipes continues. Further details are below in section 2.2. The landfall works area is shown below in Fig 2.

Fig 2 – Landfall works area located at Carnoustie Barry Golf Links.