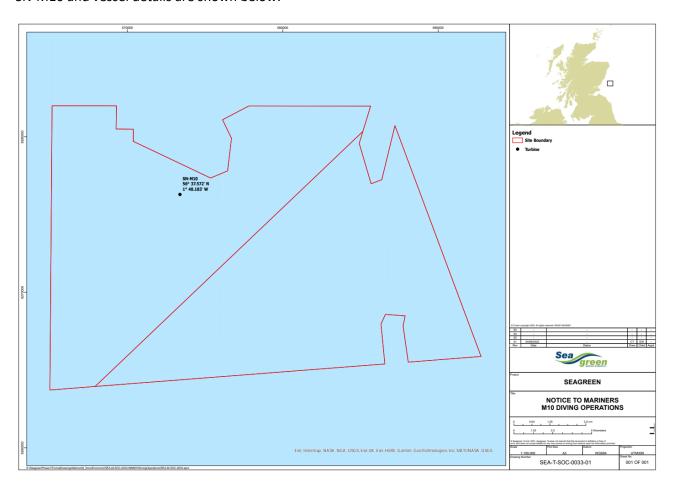

### 5.1 Diving Operations

On behalf of Seagreen Wind Energy Ltd, Seaway 7 will conduct diving operations on SN-M10 foundation structure. The Diving Support Vessel, Seven Kestel is expected on site to commence operations on or around the 29<sup>th</sup> of June. Diving operations are expected to be completed within 24 hours. The location of SN-M10 and vessel details are shown below.