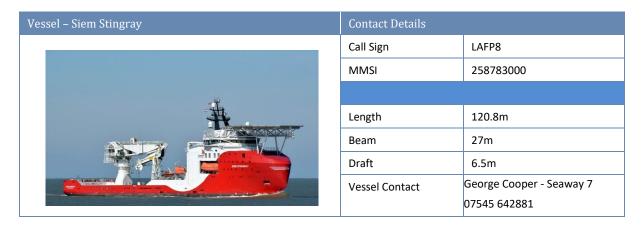

### 5. Inter Array Cable Installation.

On behalf of Seagreen Wind Energy Ltd, Seaway 7 will install and trench inter-array cabling between the wind turbine generator foundation structures and offshore sub-station platform within the Seagreen site boundary as shown in fig 1. The Installation Support Vessel Siem Stingray will support the cable laying vessel. The Cable Laying Vessel will be the Seaway Phoenix.

Already installed inter-array cable details including coordinates of installed foundation structures can be found in Section 8.

LF000009-MIP-MA-MAN-NOT-

Rev: 78

Page 7 of 19

**Siem Stingray** – This vessel will act as the Installation Support vessel. Cable installation technicians will be deployed to the wind turbine generator foundation structures and Sub-station platform using the vessels' motion compensated gangway system.