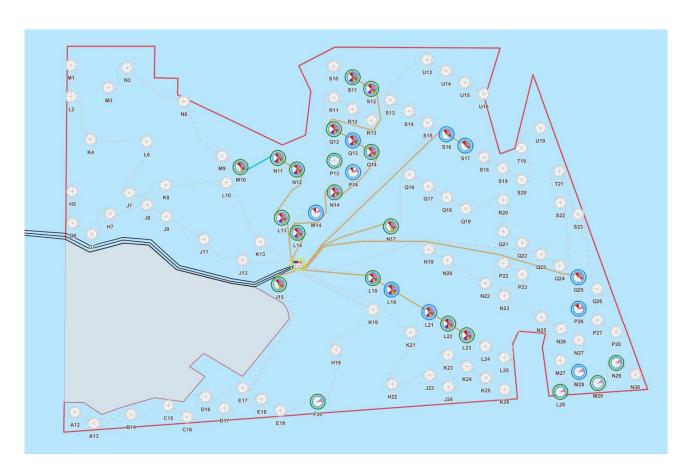

# 8. Construction progress update.

Please see below the current state of construction activity within the Seagreen site including coordinates of already installed assets, this will be updated weekly within this notice. Outside the issue of this notice updates can be obtained from the Duty Marine Coordinator, contact details are in section 1.

# **Installed Foundation and Wind Turbine Generators**

| WTG ID                       | ID Lat & Long (WGS84 DDM)      |     | Lat & Long (WGS84 DDM)     |
|------------------------------|--------------------------------|-----|----------------------------|
| OSP                          | OSP 56° 35.094'N 1° 45.537'W   |     | 56° 37.509'N 1° 45.577'W   |
| J15                          | J15 56° 34.579'N 1° 46.396'W   |     | 56° 36.929'N 1° 43.832'W   |
| L13                          | 56° 36.279'N 1° 46.272'W       | N17 | 56° 36.060'N 1° 41.215'W   |
| L14                          | 56° 35.899'N 1° 45.551'W       | S16 | 56° 38.408'N 1° 38.643'W   |
| L18                          | 56° 34.740'N 1° 42.063'W       | S17 | 56° 38.118'N 1° 37.771'W   |
| L19                          | 56° 34.450'N 1° 41.191'W       | P14 | 56° 37.444'N 1° 42.971'W   |
| L21 56° 33.869'N 1° 39.449'W |                                | P26 | 56° 33.958'N 1° 32.515'W   |
| L22                          | L22 56° 33.579'N 1° 38.578'W   |     | 56° 38.539'N 1° 43.857'W   |
| L23                          | L23 56° 33.289'N 1° 37.708'W   |     | 56° 38.249'N 1° 42.984'W   |
| M10                          | 56° 37.572'N 1° 48.183'W       | Q14 | 56° 37.959'N 1° 42.111'W   |
| M14                          | 56° 36.414'N 1° 44.691'W       | Q25 | 56° 34.763'N 1° 32.524'W   |
| M28                          | 56° 32.349'N 1° 32.498'W       | S11 | 56° 39.859'N 1° 43.009'W   |
| M29                          | M29 56° 32.057'N 1° 31.628'W   |     | 56° 39.569'N 1° 42.135'W   |
| N11                          | N11 56° 37.798'N 1° 46.450'W   |     | 56° 37.734' N 1° 43.844' W |
| L28                          | L28 56° 31.835' N 1° 33.358' W |     | 56° 32.571' N 1° 30.767' W |
| F20                          | 56° 31.585' N 1° 44.614' W     |     |                            |

# **Installed Inter Array Cables**

| Array Cable Cable Status |          | Array Cable | Cable Status |
|--------------------------|----------|-------------|--------------|
| OSP – J15 Trenched       |          | L21 – L22   | Trenched     |
| OSP – L13 Trenched       |          | L22 – L23   | Trenched     |
| OSP - L14                | Trenched | N14 – Q14   | Trenched     |
| OSP - L18                | Trenched | Q13 – Q12   | Trenched     |

LF000009-MIP-MA-MAN-NOT-

Rev: 78

Page 14 of 19

| OSP – N17          | Trenched | Q12 – S12 | Trenched     |
|--------------------|----------|-----------|--------------|
| OSP – S16          | Trenched | Q14 – Q13 | Trenched     |
| OSF – 21P Lieucued |          | Q14 - Q13 | Treficieu    |
| OSP -Q25           | Trenched | S11 – S12 | Trenched     |
| L18 – L19          | Trenched | N11 – M10 | Surface Laid |
| L19 – L21 Trenched |          | L13 – N12 | Trenched     |
| L14 - N14          | Trenched | S16 – S17 | Trenched     |
| N12 – N11          | Trenched |           |              |