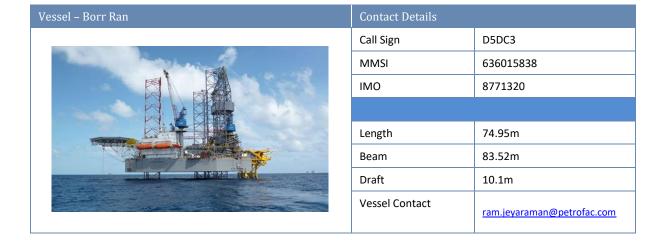

# 3. Offshore Platform (OSP) Topside Structure Hook up and Commissioning

On behalf of Seagreen Wind Energy Ltd, Petrofac will commission the Seagreen Offshore Sub-station.

The self-elevating jack up barge Ran is in position alongside the sub-station platform and shall provide accommodation facilities for those personnel involved in the commissioning of the platform. It is expected that the Ran will be on location for a number of months whilst these activities take place.