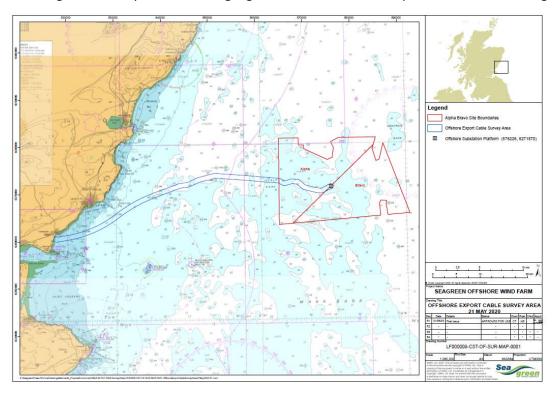

The Seagreen development site is highlighted below in red, the export cable corridor is highlighted in blue.

Fig 1 – Seagreen offshore wind farm location and export cable corridor.