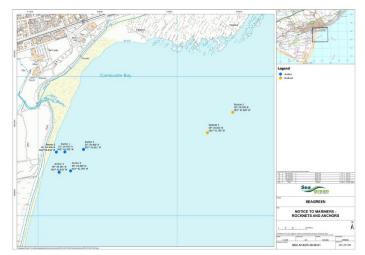

## 4. Export cable works.

Survey operations of the inter-tidal area at Carnoustie have been completed

5 temporary anchors and 2 rock-nets remain on the seabed to be used during nearshore export cable works. The coordinates and locations of the anchors are shown below in fig 3 and table 1.

Fig 3 – Anchor & Rock-net locations

| Ref       | Lat (ddm)     | Long (ddm)     |
|-----------|---------------|----------------|
| Anchor 1  | 56° 29.469' N | 002° 42.782' W |
| Anchor 2  | 56° 29.391' N | 002° 42.820' W |
| Anchor 3  | 56° 29.468' N | 002° 42.841' W |
| Anchor 5  | 56° 29.480' N | 002° 42.651' W |
| Anchor 6  | 56° 29.396' N | 002° 42.740' W |
| Rocknet 1 | 56° 29.630' N | 002° 41.609' W |
| Rocknet 4 | 56° 29.551' N | 002° 41.785' W |

Table 1 – Temporary anchor/rock net coordinates.