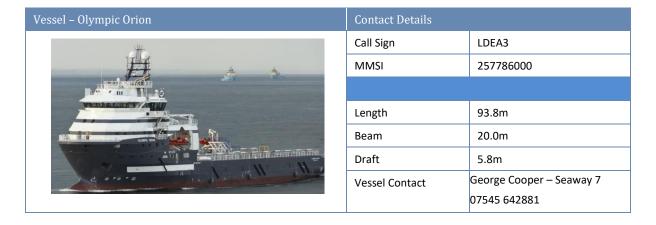

LF000009-MIP-MA-MAN-NOT-

0001

Rev: 111

Page 5 of 25

installed inter-array cable details including coordinates of installed foundation structures can be found in Section 8.

**Siem Day/Olympic Orion** – These vessels will act as Installation Support vessels. Cable installation technicians will be deployed to the wind turbine generator foundation structures and sub-station platform using the vessels' motion compensated gangway systems.