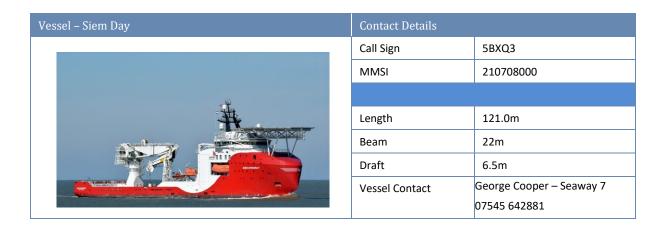

# 5. Inter Array Cable Installation.

On behalf of Seagreen Wind Energy Ltd, Seaway 7 will install and trench inter-array cabling between the wind turbine generator foundation structures and offshore sub-station platform within the Seagreen site boundary as shown in fig 1. The Installation Support Vessel Siem Day will support the cable laying vessel Seaway Aimery. The crew transfer vessels Farra Lark and Manor Vulcan will support Siem Day. Already

LF000009-MIP-MA-MAN-NOT-

0001

Rev: 111

Page 5 of 25

installed inter-array cable details including coordinates of installed foundation structures can be found in Section 8.

**Siem Day/Olympic Orion** – These vessels will act as Installation Support vessels. Cable installation technicians will be deployed to the wind turbine generator foundation structures and sub-station platform using the vessels' motion compensated gangway systems.