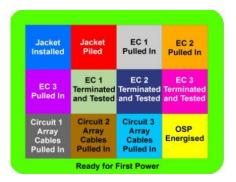

# **Installed Foundation and Wind Turbine Generators**

# Installed WTG's highlighted in Yellow

| WTG ID | Lat & Long (WGS84 DDM)     | WTG ID | Lat & Long (WGS84 DDM)   |
|--------|----------------------------|--------|--------------------------|
| OSP    | 56° 35.094′N 1° 45.537′W   | N12    | 56° 37.509′N 1° 45.577′W |
| J15    | 56° 34.579′N 1° 46.396′W   | N14    | 56° 36.929′N 1° 43.832′W |
| L02    | 56° 39.367′N 1° 56.036′W   | N17    | 56° 36.060′N 1° 41.215′W |
| L13    | 56° 36.279′N 1° 46.272′W   | S16    | 56° 38.408′N 1° 38.643′W |
| L14    | 56° 35.899'N 1° 45.551'W   | S17    | 56° 38.118′N 1° 37.771′W |
| L18    | 56° 34.740′N 1° 42.063′W   | P14    | 56° 37.444′N 1° 42.971′W |
| L19    | 56° 34.450′N 1° 41.191′W   | P26    | 56° 33.958′N 1° 32.515′W |
| L21    | 56° 33.869′N 1° 39.449′W   | Q12    | 56° 38.539′N 1° 43.857′W |
| L22    | 56° 33.579′N 1° 38.578′W   | Q13    | 56° 38.249′N 1° 42.984′W |
| L23    | 56° 33.289′N 1° 37.708′W   | Q14    | 56° 37.959′N 1° 42.111′W |
| M10    | 56° 37.572′N 1° 48.183′W   | Q17    | 56° 37.089′N 1° 39.494′W |
| M14    | 56° 36.414′N 1° 44.691′W   | Q18    | 56° 37.799′N 1° 38.621′W |
| M28    | 56° 32.349′N 1° 32.498′W   | Q19    | 56° 36.508′N 1° 37.750′W |
| M29    | 56° 32.057′N 1° 31.628′W   | Q21    | 56° 35.927′N 1° 36.007′W |
| N11    | 56° 37.798′N 1° 46.450′W   | Q25    | 56° 34.763′N 1° 32.524′W |
| L28    | 56° 31.835′ N 1° 33.358′ W | S11    | 56° 39.859′N 1° 43.009′W |