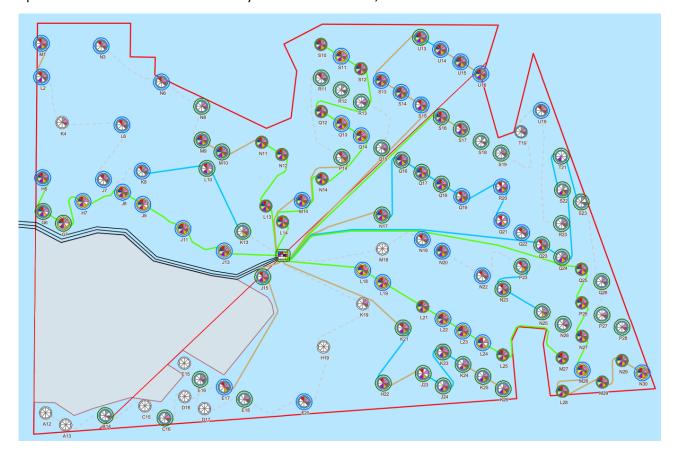

The Seagreen development site is highlighted below in red, the export cable corridor is highlighted in blue.

Fig 1-Seagreen offshore wind farm location and export cable corridor.