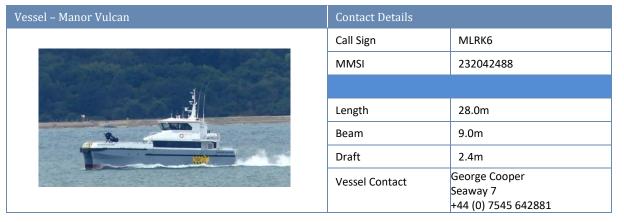

# 5. Inter Array Cable Installation.

On behalf of Seagreen Wind Energy Ltd, Seaway 7 will install and trench inter-array cabling between the wind turbine generator foundation structures and offshore sub-station platform within the Seagreen site boundary as shown in fig 1. The Installation Support Vessel Siem Day will support the cable laying vessel Seaway Aimery. The crew transfer vessels Farra Lark and Manor Vulcan will support Siem Day. Already