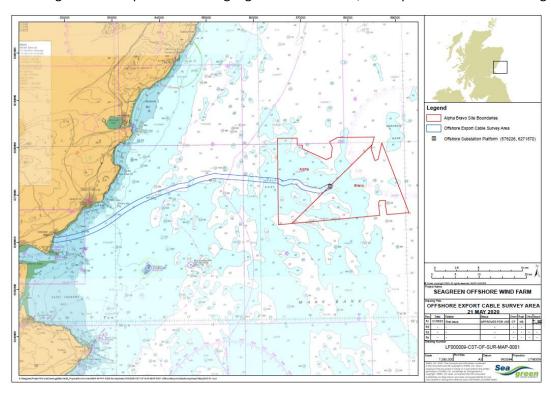

The Seagreen development site is highlighted below in red, the export cable corridor is highlighted in blue.

Fig 1-Seagreen offshore wind farm location and export cable corridor.